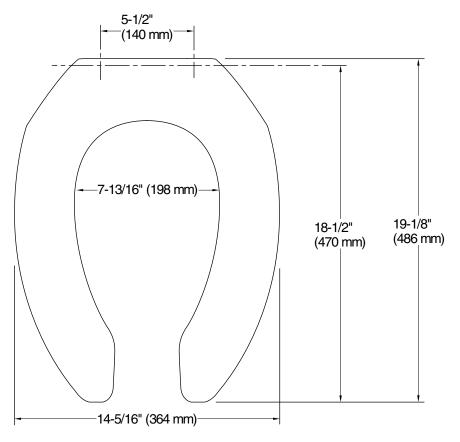

# **Technical Information**

All product dimensions are nominal.Seat shape type:ElongatedSeat front type:Open-front

Seat hinge type: Check Seat-mounting 5-1/2" (140 mm) holes: